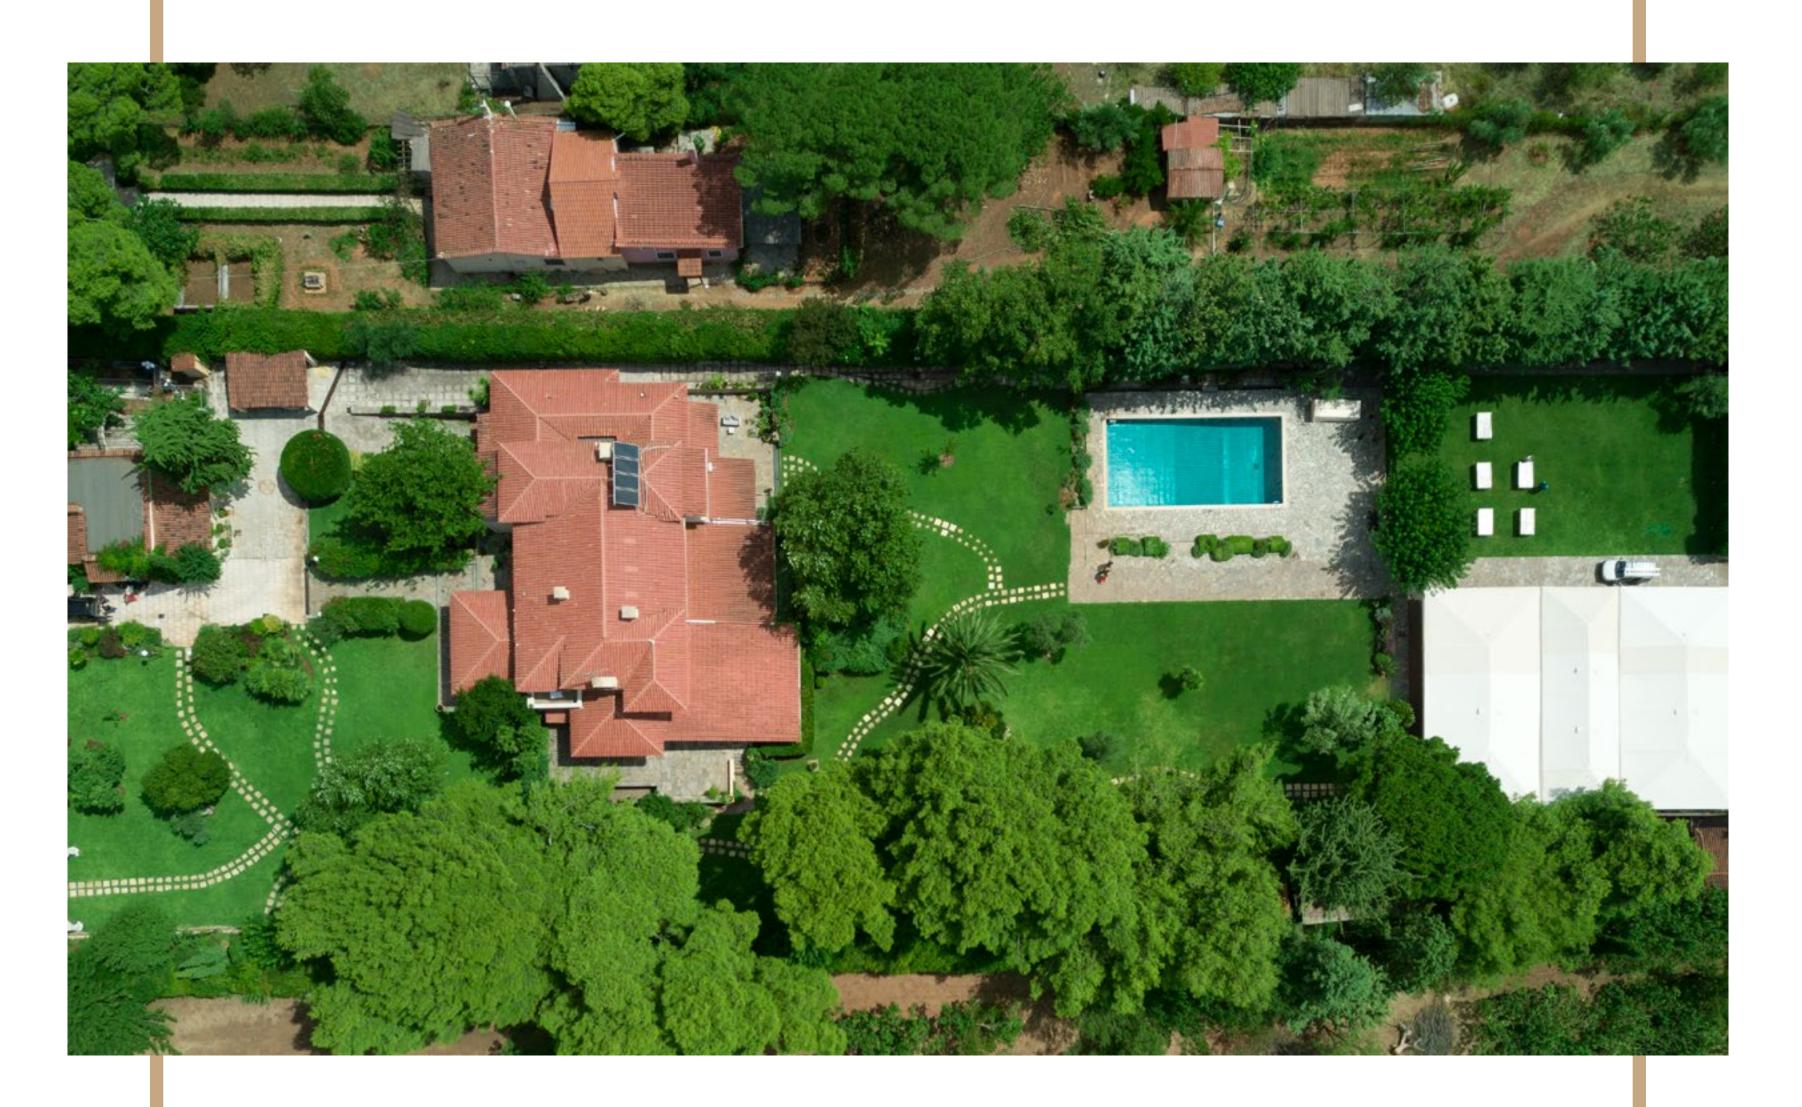

## the estate

A country style mansion surrounded by 4 acres of lush gardens, The Residence lies adjacent to the Forest of Tatoi, at the feet of Mount Parnitha.

Under the shade of tall trees, garden footpaths unwind surrounded by a rich and vibrant plant collection, cultivated lovingly for more than 48 years.