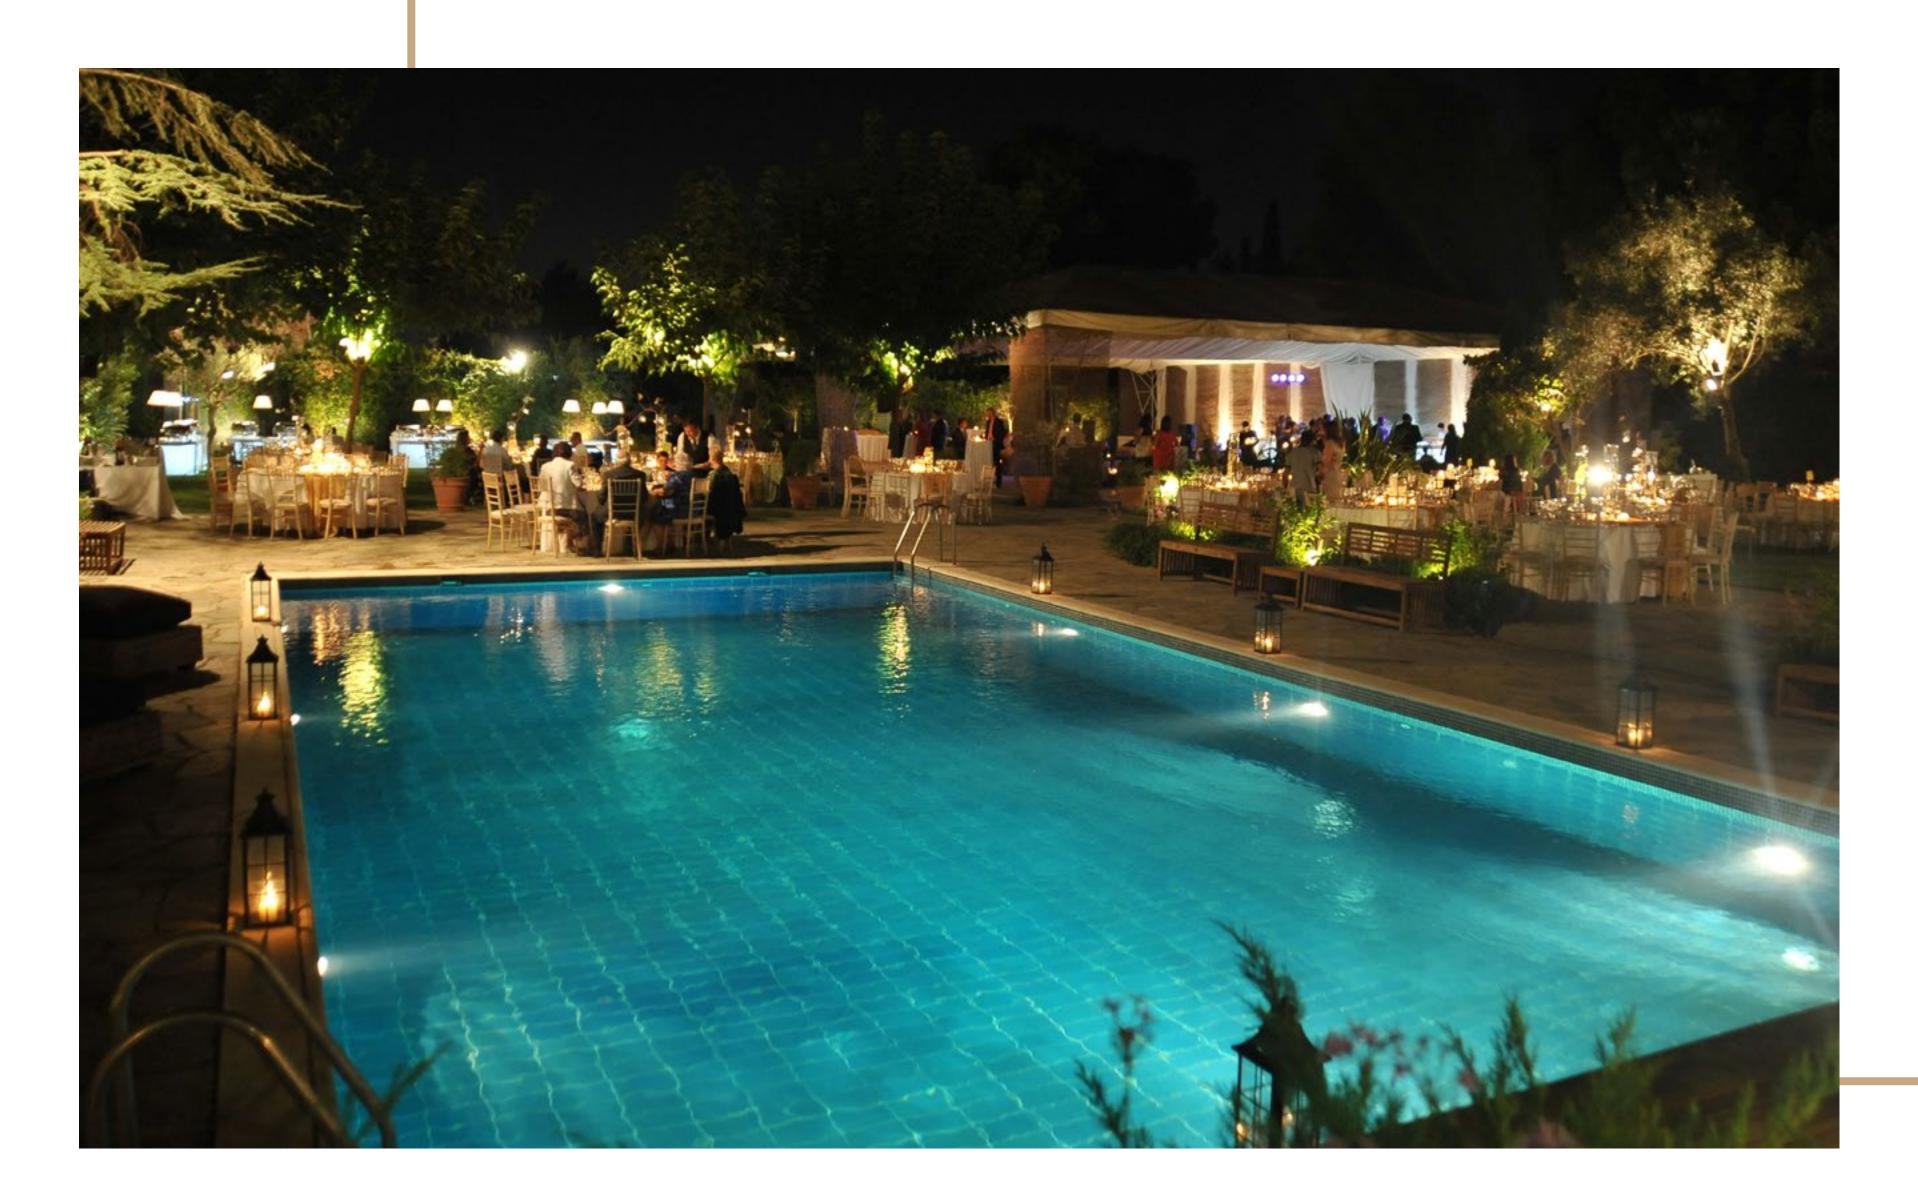

#### FASCINATING CORPORATE EVENTS

A seamless alternation of open green vistas and intimate corners creates a unique atmosphere, transforming the gardens into a backdrop for creative inspiration and relaxed interaction that enhances any corporate function.

The spacious, grand tent is ideal for company presentations and gives an elegant tone to your events.

Team building or family days delight in a carefree outdoor atmosphere, while corporate parties and cocktails spontaneously evolve into fun events.

As evening falls, the lighting creates a magical atmosphere; funky cocktails and inspired music infuse a relaxed, carefree mood and a mingling attitude.