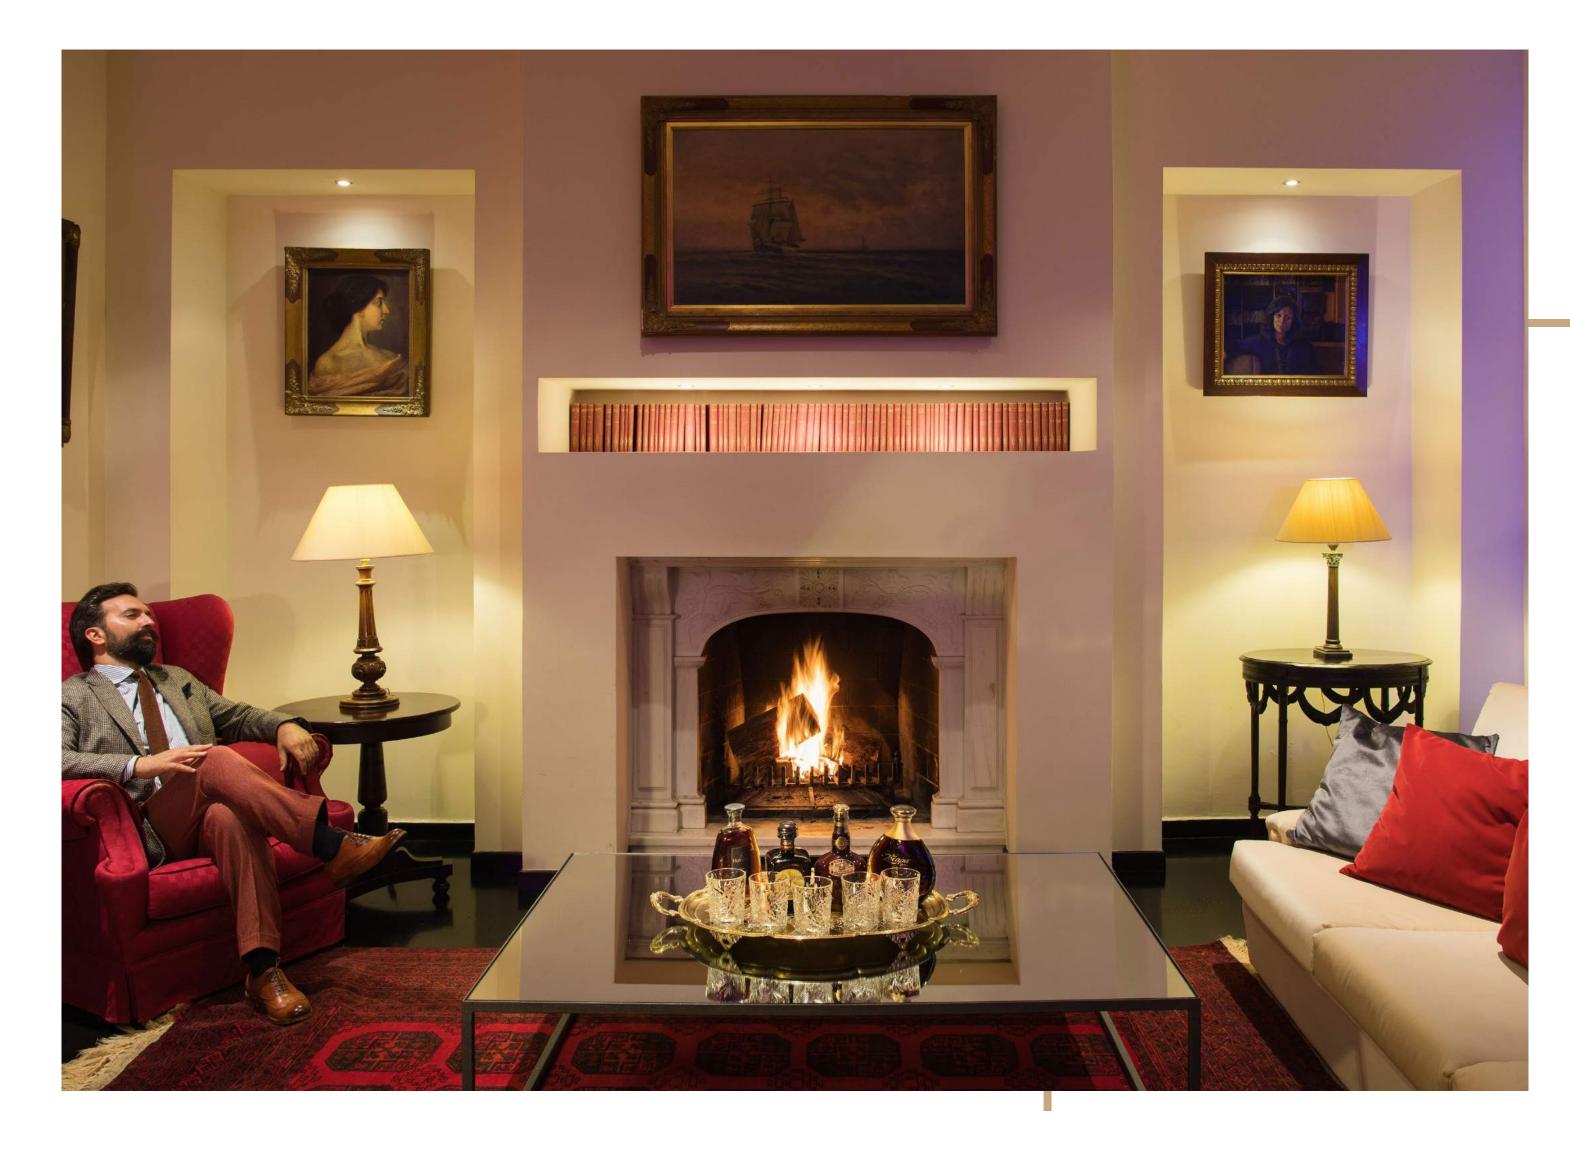

### AUTHENTIC ATMOSPHERE

The discreet luxury of the stylish décor and antique pieces exudes the elegant aura of a golden age that pleases and relaxes all the senses.

Depending on the tone of the event, the enclosed veranda can be transformed into a relaxing lounge, a happening nightclub or a superb dining area with views to the surrounding gardens