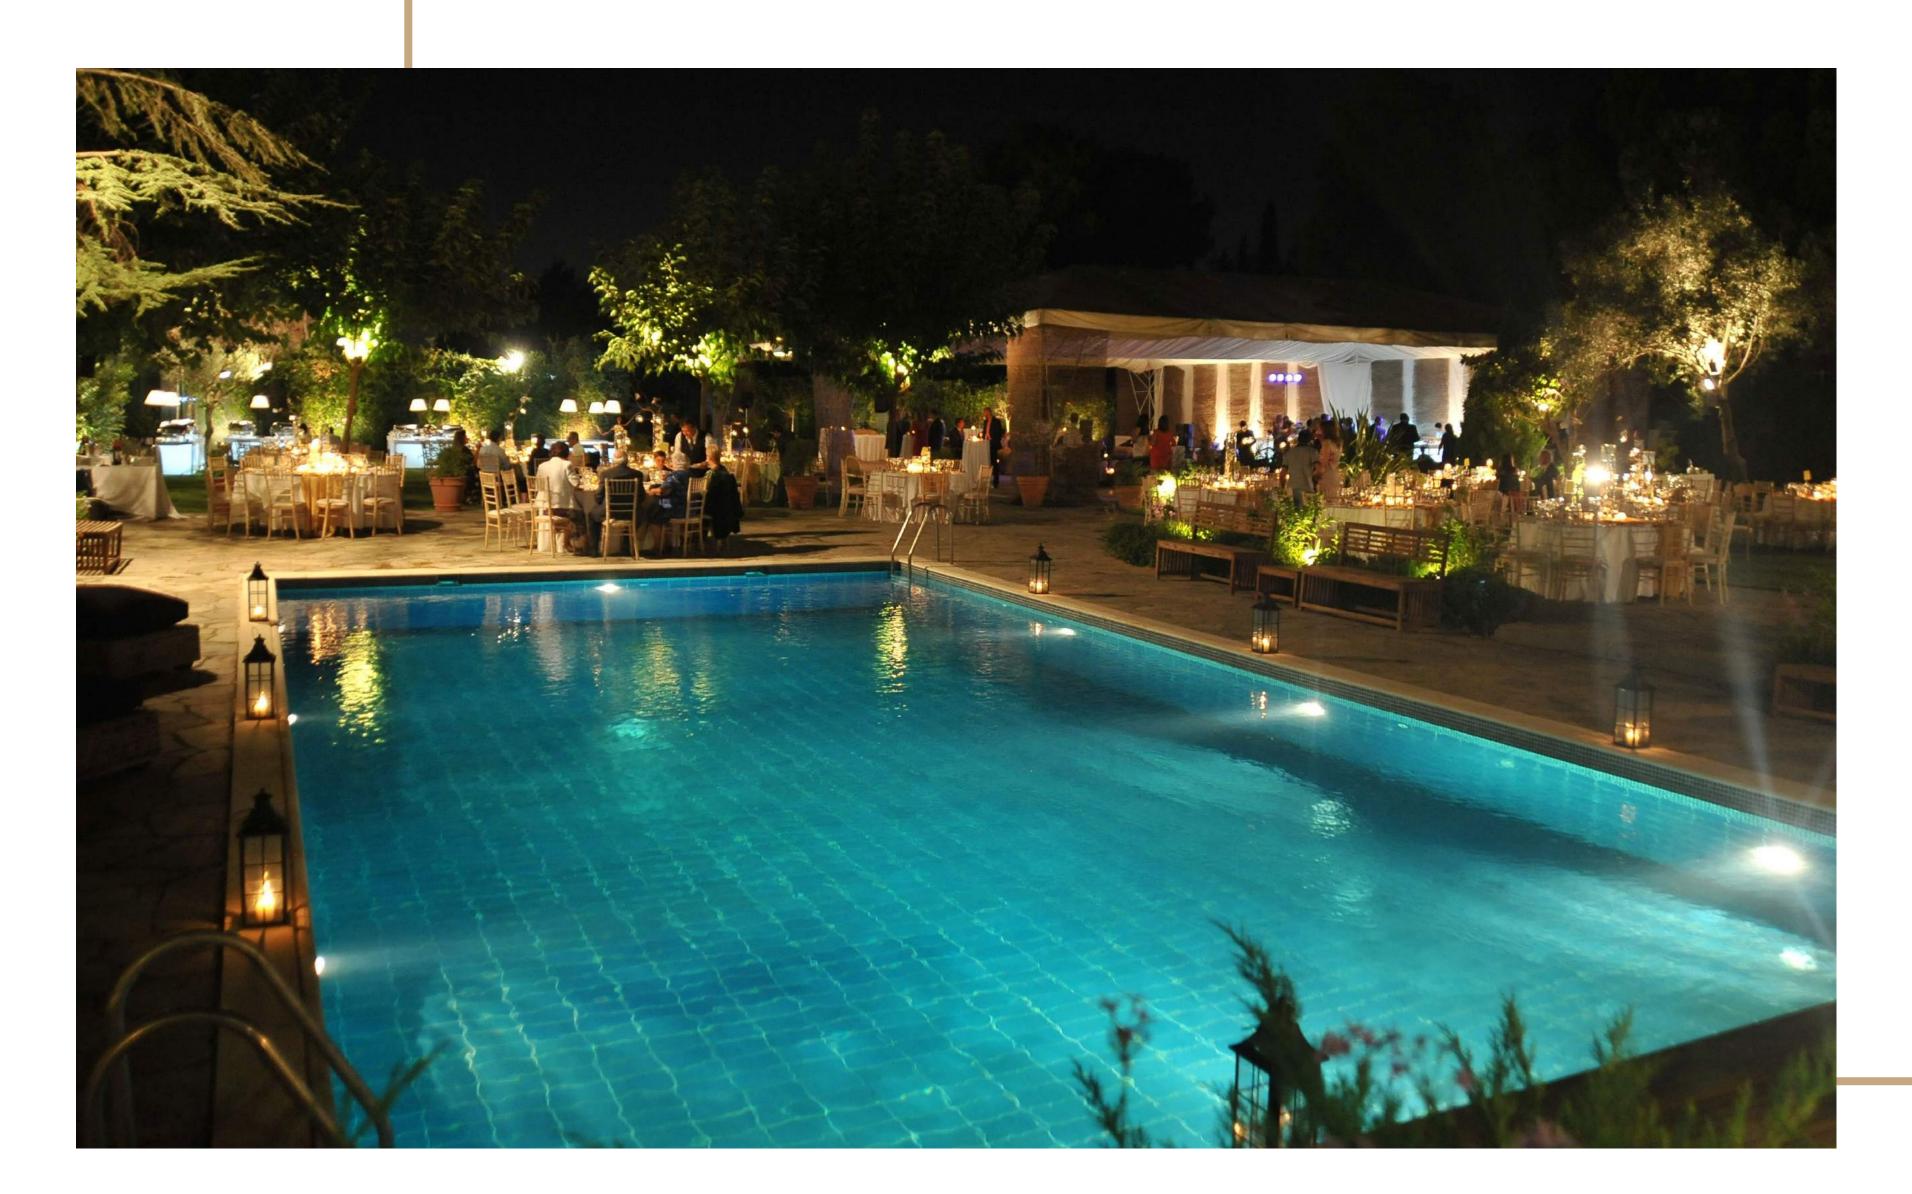

As evening falls, the lighting creates a magical atmosphere; funky cocktails and inspired music infuse a relaxed, carefree mood and mingling attitude.

### THE PARTY STARTS HERE

Three different bars, professional mixologists who create imaginative signature cocktails, top DJs at the decks and atmospheric lighting create the ideal party atmosphere.