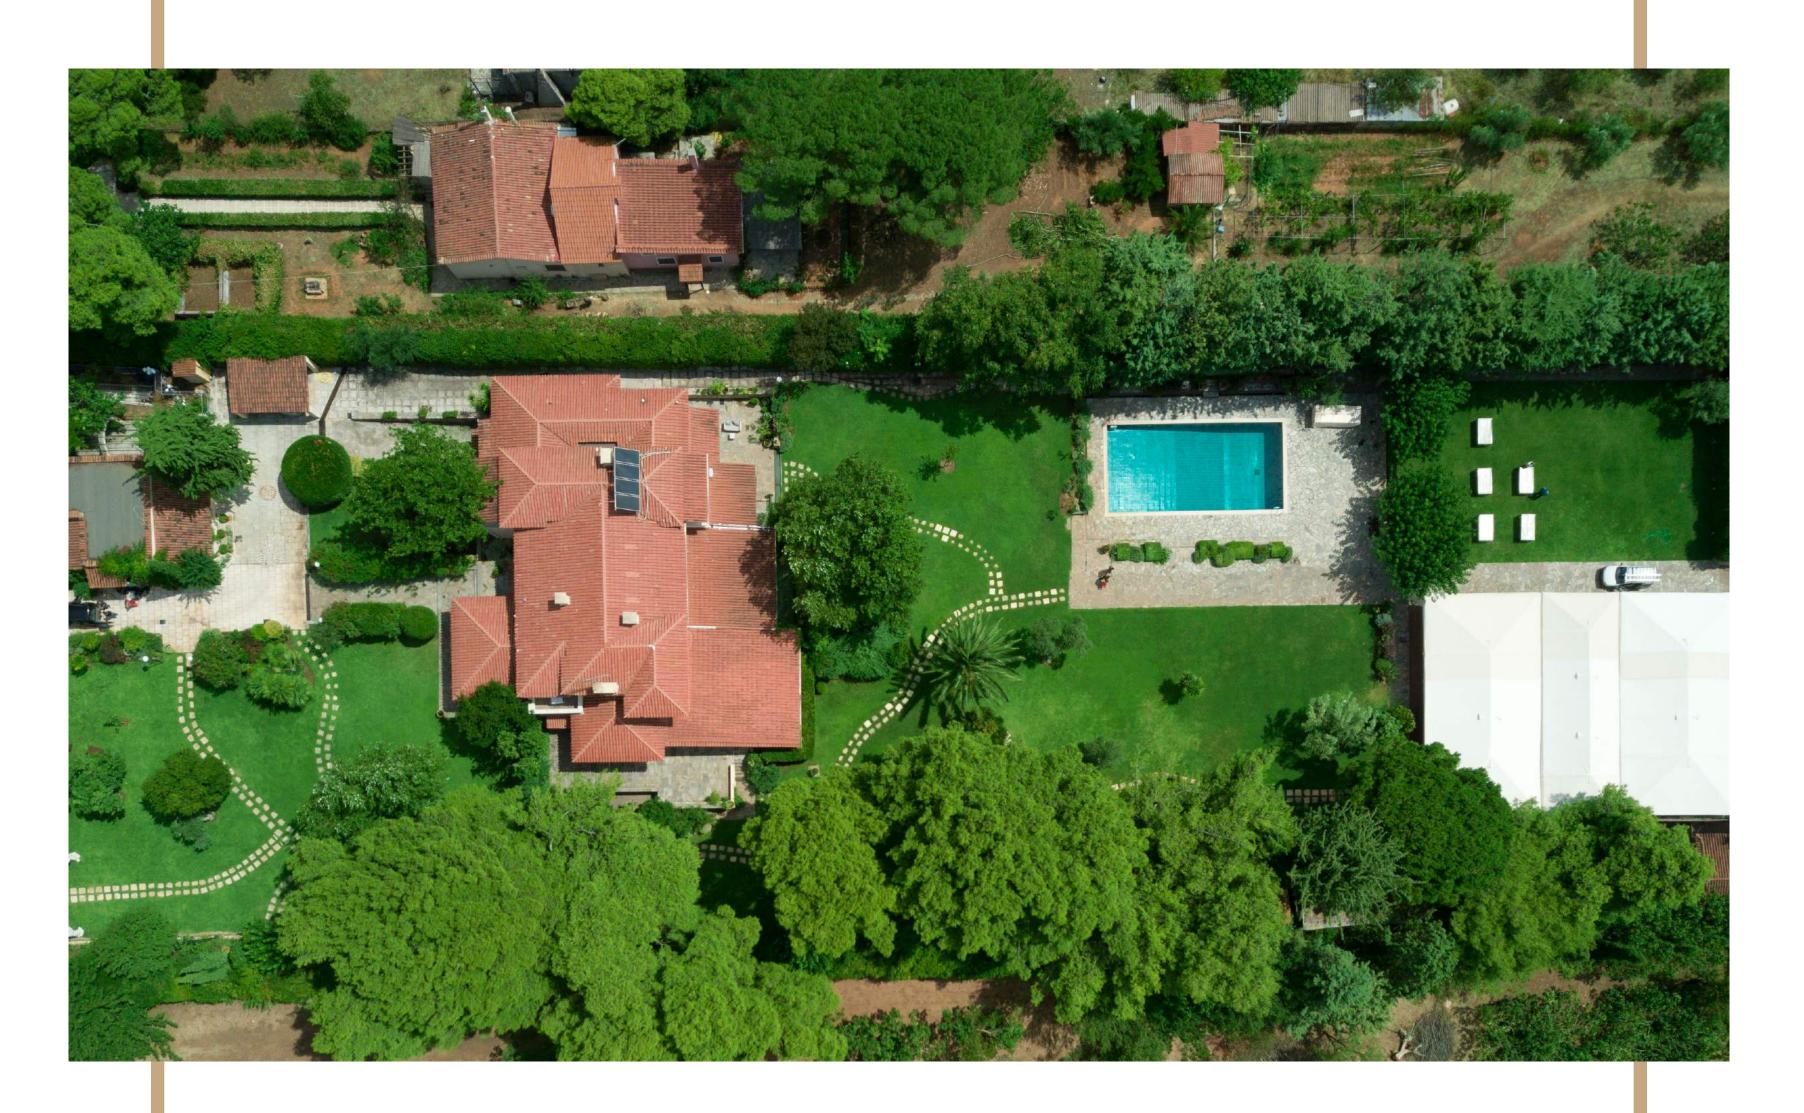

### the estate

A country style mansion surrounded by 4 acres of lush gardens, The Residence lies adjacent to the Forest of Tatoi, at the feet of Mount Parnitha.

Under the shade of tall trees, garden footpaths unwind surrounded by a rich and vibrant plant collection, cultivated lovingly for more than 48 years.

### the villa