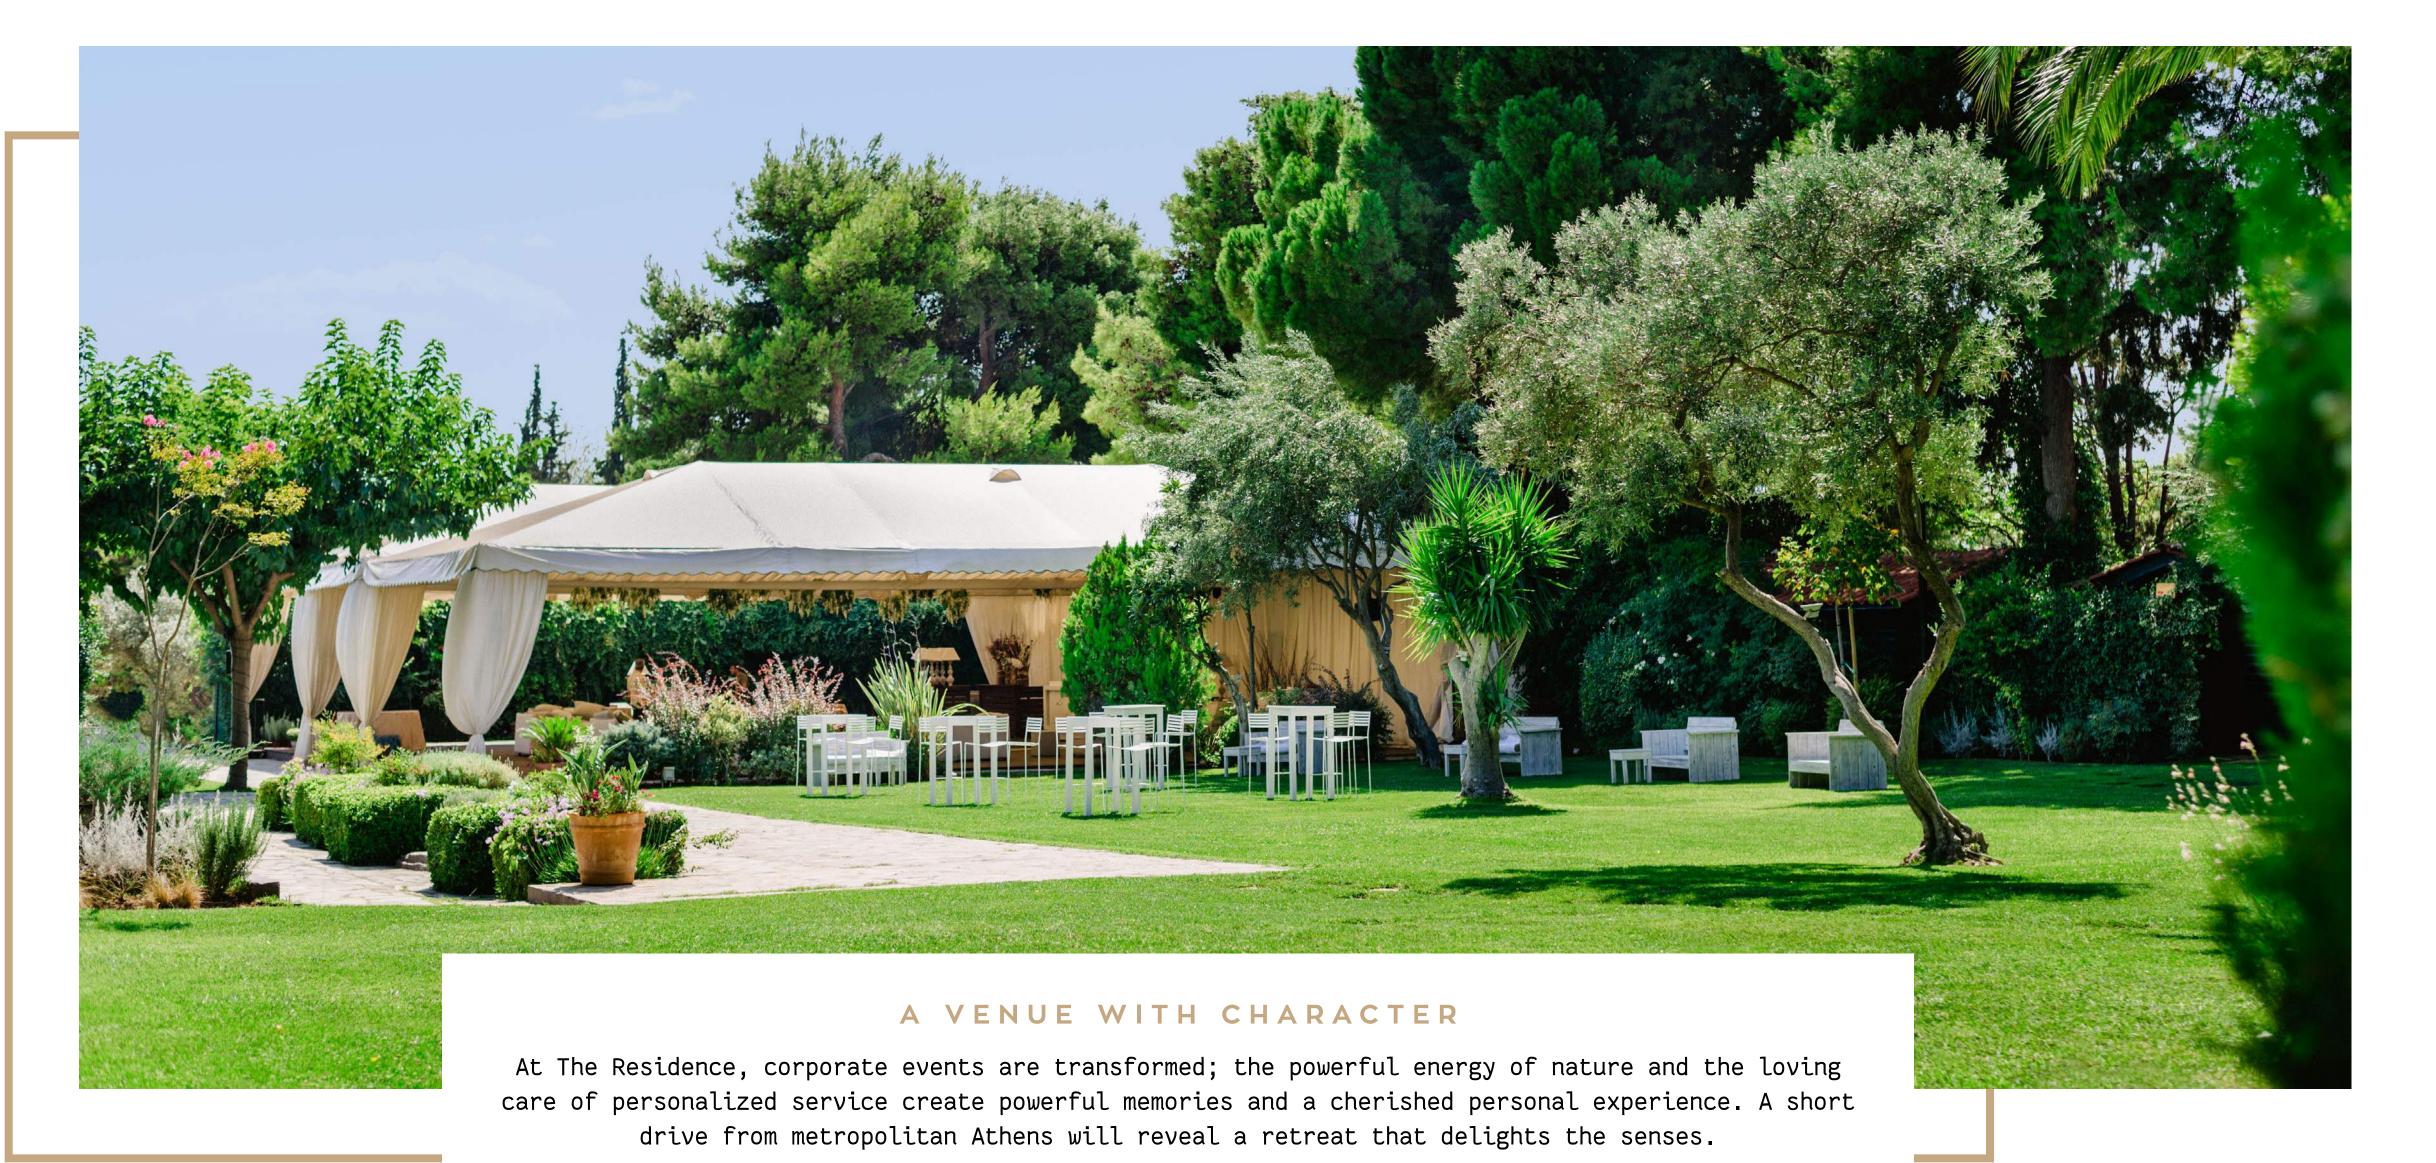

### the estate

A country style mansion surrounded by 4 acres of lush gardens, The Residence lies adjacent to the Forest of Tatoi, at the feet of Mount Parnitha.

Under the shade of tall trees, garden footpaths unwind surrounded by a rich and vibrant plant collection, cultivated lovingly for more than 48 years.

### FASCINATING CORPORATE EVENTS

A seamless alternation of open green vistas and intimate corners creates a unique atmosphere and transforms the gardens into a backdrop for creative inspiration and relaxed interaction that enhances any corporate function.

The spacious, grand tent is ideal for company presentations and gives a different tone to the events.

Team building or family days delight in a carefree outdoor atmosphere, while corporate parties and cocktails spontaneously evolve into fun events.