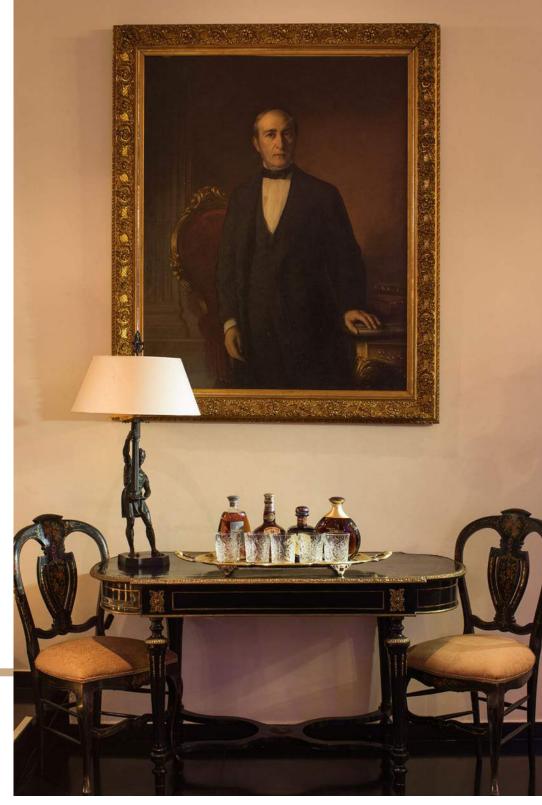

### the villa

### AUTHENTIC ATMOSPHERE

The discreet luxury of the stylish décor and antique pieces exudes the elegant aura of a golden age that pleases and relaxes all the senses.

Depending on the tone of the event, the enclosed veranda can be transformed into a relaxing lounge, a happening nightclub or a superb dining area with views to the surrounding gardens